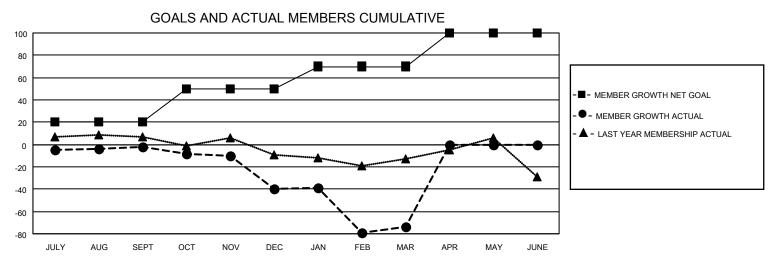

## District 11 A2

| Clubs                 |               |           |               | Members               |                        |                         |                                                    |
|-----------------------|---------------|-----------|---------------|-----------------------|------------------------|-------------------------|----------------------------------------------------|
| RESULTS FOR 2022-2023 |               |           |               | RESULTS FOR 2022-2023 |                        |                         |                                                    |
| QUARTER               | NEW CLUB GOAL | NEW CLUBS | DROPPED CLUBS | QUARTER MEMI          | BER GROWTH NET<br>GOAL | MEMBER GROWTH<br>ACTUAL | DROPPED<br>MEMBERS ACTUAL<br>(including transfers) |
| JULY/AUG/SEPT         | 0             | 0         | 0             | JULY/AUG/SEPT         | 20                     | 20                      | 18                                                 |
| OCT/NOV/DEC           | 0             | 0         | 0             | OCT/NOV/DEC           | 30                     | 19                      | 55                                                 |
| JAN/FEB/MAR           | 0             | 0         | 2             | JAN/FEB/MAR           | 20                     | 35                      | 67                                                 |
| APR/MAY/JUNE          | 0             | 0         | 0             | APR/MAY/JUNE          | 30                     | 0                       | 0                                                  |